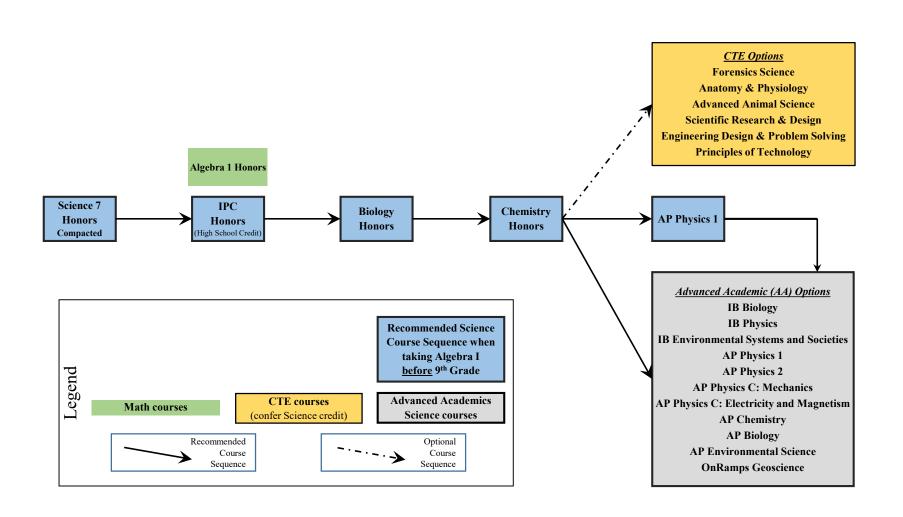

## **Grades 7-12 Science Course Flowchart**

(when taking Algebra I prior to 9th Grade)

7th Grade 8th Grade 9th Grade 10th Grade 11th Grade 12th Grade

#### CTE Options

Forensics Science
Anatomy & Physiology
Advanced Animal Science
Scientific Research & Design
Engineering Design & Problem Solving
Principles of Technology

### Advanced Academic (AA) Options

IB Biology

IB Environmental Systems and Societies

AP Physics 1 AP Biology

AP Environmental Science

OnRamps Geoscience