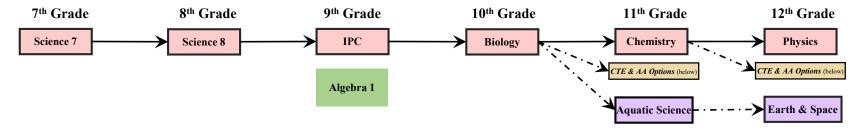

## **Grades 7-12 Science Course Flowchart**

(when taking Algebra II after 10th Grade)