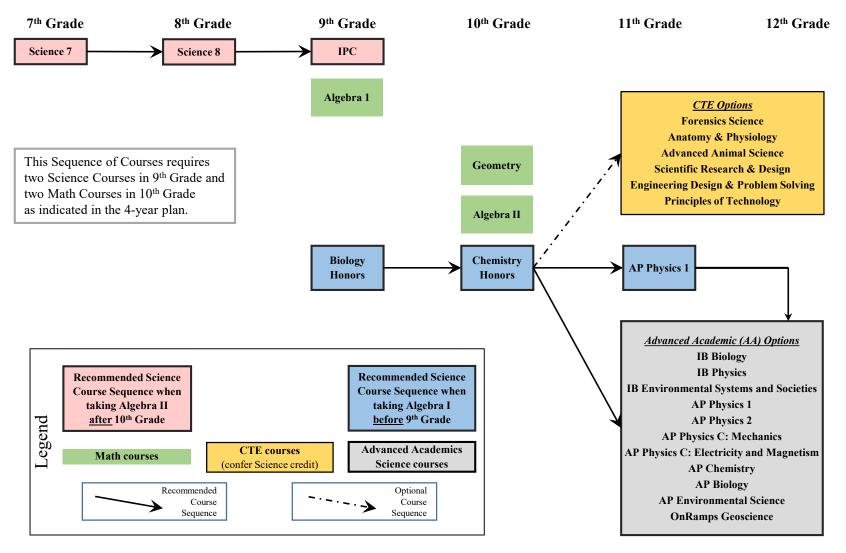

# Grades 7-12 Science Course Flowchart to move from on-level in Middle School to Honors in High School

#### CTE Options

Forensics Science
Anatomy & Physiology
Advanced Animal Science
Scientific Research & Design
Engineering Design & Problem Solving
Principles of Technology

### Advanced Academic (AA) Options

IB Biology

IB Environmental Systems and Societies

AP Physics 1 AP Biology

AP Environmental Science

OnRamps Geoscience